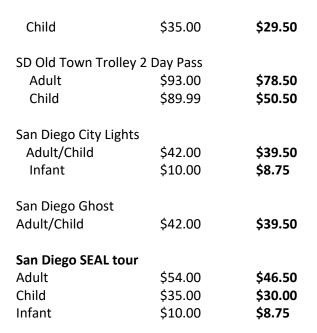

\*includes parking\*

Old Town Trolley Tour of San Diego, CA

www.trolleytours.com.

(Other ticket options available upon request)

|                   | Gate Price | MWR Price |
|-------------------|------------|-----------|
| SD Old Town Troll | ley Pass   |           |
| Adult             | \$54.00    | \$46.50   |